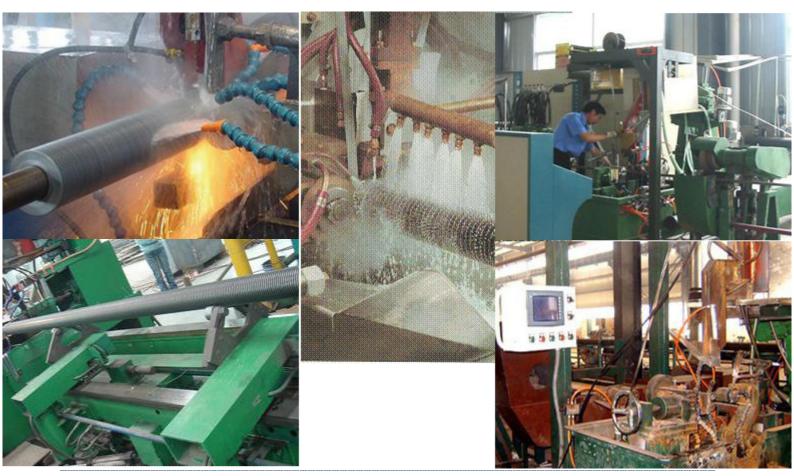

#### 1. Usage

The equipment consists of high-frequency power supply and mechanical parts, designed by us along with study and reference the advanced international technology and experience from Amercian and UK, is one of most professional machine to produce welded spiral fin tubes in material carbon steel, stainless steel, alloy steel, ND Steel, corten steel.

## 2. high-frequency power supply select the controlled silicon voltage regulating device.

Its technical parameters are: Oscillation power: 0 ~ 200KW continuously adjustable Oscillation frequency: 250KHZ ~ 400KHZ Input power: Three-phase 380 50HZ Maximum power consumption: <450KVA Cooling method: electron Tube anode, controlled silicon and water-cooled welding transformer's water cooling; electron tube grid, filament cooling.

**3.** HF-200KW mechanical part consisted of dragging mechanism, wrapping device, welding organ, cooling system, pneumatic system and auxiliary system, etc.

### Performance parameters:

1. Steel tube size adjustable OD16mm ~ OD219mm wall thickness 2`30mm, length up to 30meters

2. Fin height 5mm ~ 30mm,

3. Strip thickness of 0.5mm ~ 3mm Fin spacing 3~50mm

4.Welding speed  $1m / min \sim 30m / min 5$ .